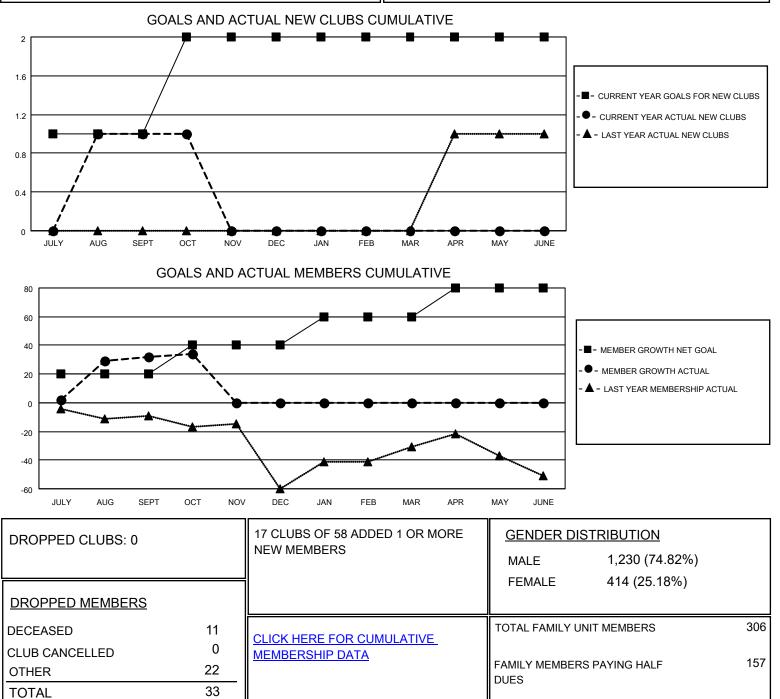

## LOCATION PENNSYLVANIA

District 14 G

Results as of: 10/31/2020

| Clubs                 |               |           |               | Members               |                         |                         |                                                    |
|-----------------------|---------------|-----------|---------------|-----------------------|-------------------------|-------------------------|----------------------------------------------------|
| RESULTS FOR 2020-2021 |               |           |               | RESULTS FOR 2020-2021 |                         |                         |                                                    |
| QUARTER               | NEW CLUB GOAL | NEW CLUBS | DROPPED CLUBS | QUARTER ME            | MBER GROWTH NET<br>GOAL | MEMBER GROWTH<br>ACTUAL | DROPPED<br>MEMBERS ACTUAL<br>(including transfers) |
| JULY/AUG/SEPT         | 1             | 1         | 0             | JULY/AUG/SEPT         | 20                      | 57                      | 23                                                 |
| OCT/NOV/DEC           | 1             | 0         | 0             | OCT/NOV/DEC           | 20                      | 12                      | 10                                                 |
| JAN/FEB/MAR           | 0             | 0         | 0             | JAN/FEB/MAR           | 20                      | 0                       | 0                                                  |
| APR/MAY/JUNE          | 0             | 0         | 0             | APR/MAY/JUNE          | 20                      | 0                       | 0                                                  |